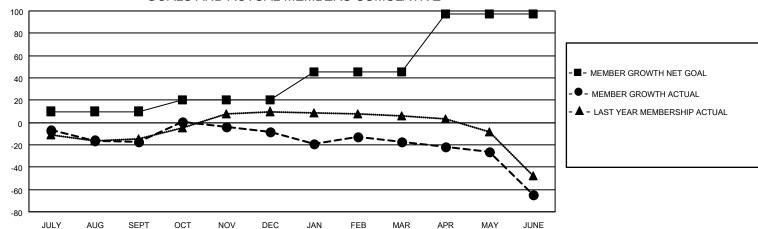

### GOALS AND ACTUAL MEMBERS CUMULATIVE

| DROPPED CLUBS: 1 |     | 25 CLUBS OF 53 ADDED 1 OR MORE<br>NEW MEMBERS | GENDER DISTRIBUTION  MALE 827 (66.96%) |                |     |
|------------------|-----|-----------------------------------------------|----------------------------------------|----------------|-----|
| DROPPED MEMBERS  |     |                                               | FEMALE                                 | 408 (33.04%)   |     |
| DECEASED         | 24  | CLICK HERE FOR CUMULATIVE                     | TOTAL FAMILY UNIT MEMBERS              |                | 207 |
| CLUB CANCELLED   | 3   | MEMBERSHIP DATA                               | FAMILY MEMBER                          | S PAYING HAI F | 107 |
| OTHER 152        |     |                                               | DUES                                   |                |     |
| TOTAL            | 179 |                                               | B020                                   |                |     |

## District 4 C2

| Clubs         |               |             |               | Members               |                        |                         |                                                    |  |
|---------------|---------------|-------------|---------------|-----------------------|------------------------|-------------------------|----------------------------------------------------|--|
|               | RESULTS FOR   | R 2020-2021 |               | RESULTS FOR 2020-2021 |                        |                         |                                                    |  |
| QUARTER       | NEW CLUB GOAL | NEW CLUBS   | DROPPED CLUBS | QUARTER MEME          | BER GROWTH NET<br>GOAL | MEMBER GROWTH<br>ACTUAL | DROPPED<br>MEMBERS ACTUAL<br>(including transfers) |  |
| JULY/AUG/SEPT | 1             | 0           | 0             | JULY/AUG/SEPT         | 10                     | 25                      | 37                                                 |  |
| OCT/NOV/DEC   | 0             | 1           | 0             | OCT/NOV/DEC           | 10                     | 35                      | 25                                                 |  |
| JAN/FEB/MAR   | 0             | 0           | 0             | JAN/FEB/MAR           | 25                     | 23                      | 29                                                 |  |
| APR/MAY/JUNE  | 1             | 0           | 1             | APR/MAY/JUNE          | 52                     | 42                      | 87                                                 |  |