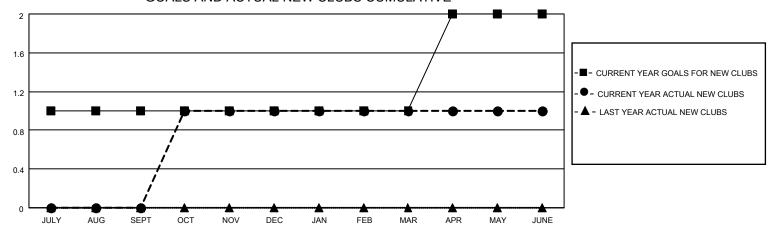

### GOALS AND ACTUAL NEW CLUBS CUMULATIVE

## District 4 C2

| Clubs         |               |             |               | Members               |                        |                         |                                                    |  |
|---------------|---------------|-------------|---------------|-----------------------|------------------------|-------------------------|----------------------------------------------------|--|
|               | RESULTS FOR   | R 2020-2021 |               | RESULTS FOR 2020-2021 |                        |                         |                                                    |  |
| QUARTER       | NEW CLUB GOAL | NEW CLUBS   | DROPPED CLUBS | QUARTER MEME          | BER GROWTH NET<br>GOAL | MEMBER GROWTH<br>ACTUAL | DROPPED<br>MEMBERS ACTUAL<br>(including transfers) |  |
| JULY/AUG/SEPT | 1             | 0           | 0             | JULY/AUG/SEPT         | 10                     | 25                      | 37                                                 |  |
| OCT/NOV/DEC   | 0             | 1           | 0             | OCT/NOV/DEC           | 10                     | 35                      | 25                                                 |  |
| JAN/FEB/MAR   | 0             | 0           | 0             | JAN/FEB/MAR           | 25                     | 23                      | 29                                                 |  |
| APR/MAY/JUNE  | 1             | 0           | 1             | APR/MAY/JUNE          | 52                     | 42                      | 87                                                 |  |